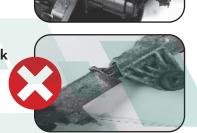

## **Broken plastic** connection blocks for wire harnesses.

Rusted main rack bar and pinion worm gear. Water Ingress.

Tie rod arms bent or cut off.

or mounting

lugs.

Broken or cut wires and connector blocks.

## **Old Core will not be accepted** for any of the following:

- Damaged/opened casing in ECU or motor.
- Missing Tie Rod Arms.
- Broken/missing plastic connector blocks.
- Broken and/or cracked body.
- Wires cut or damaged.
- Dented/missing motor.
- Rusted bar and pinion or water ingress.