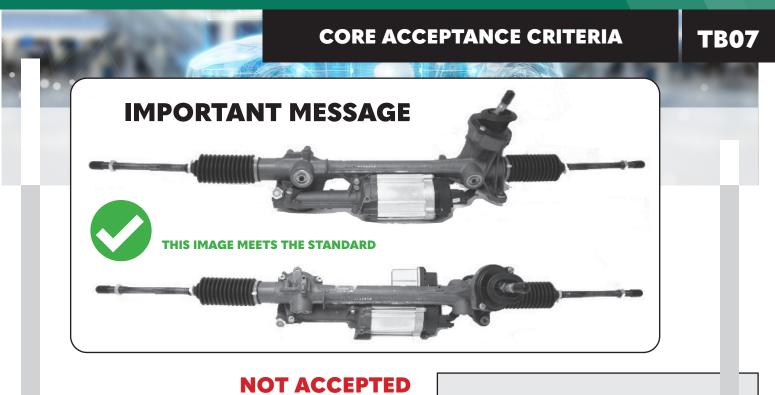

## **Old Core will not be accepted** for any of the following:

- Damaged/opened casing in ECU or motor.
- Missing Tie Rod Arms.
- Broken/missing plastic connector blocks.
- Broken and/or cracked body.
- Wires cut or damaged.
- Dented/missing motor.
- Rusted bar and pinion or water ingress.